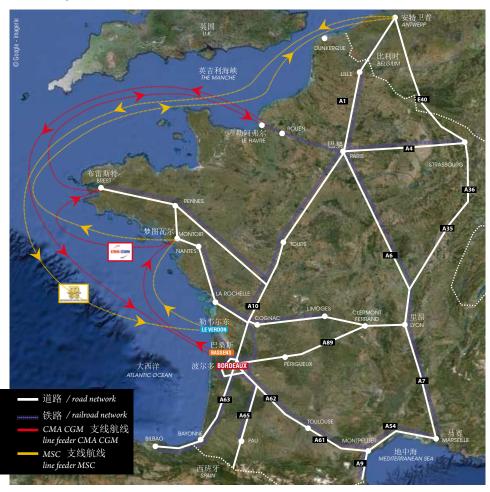

#### 大西洋波尔多港共有 7个专业化码头, 其中2个为集装箱码头。

#### - 勒凡尔登快速外港。

航运站符合《国际船舶和港口设施保安规则》 (ISPS)标准的,吃水深度 12.5 米,3 个泊位, 2 台集装箱起重机,码头长度超过 600 米, 冷冻集装箱吊抓设备,一

个面积 **12000** 平方米的货场, 连接波尔多地区的铁路货运,

#### - 巴森多式联运航运站

毗邻波尔多市及其主要交通线路, 航运站符合《国际船舶和港口设施 保安规则》(ISPS)标准,吃水深度 10.5 米, 2 个集装箱泊位,2 台高性能哥特瓦尔德起重 机,冷冻集装箱吊抓设备。

Atlantic Port of Bordeaux has 7 specialised terminals, 2 of these are dedicated to container transport:

- Le Verdon rapid outer harbour. An ISPS-compliant terminal, with a water depth of 12.5m, 3 berths, 2 container gantries, more than 600m of quay, reefer power points, 12,000m² storage hangar, rail freight link with the Bordeaux conurbation and large amounts of land available for new logistic and industrial projects.
- Bassen's multimodal terminal. The closest port terminal to the city of Bordeaux and its major communication routes, an ISPS-compliant terminal, with a water depth of 10.5m, 2 container berths, 2 high-capacity cranes, reefer power points.

#### 排名世界第二的地中海航运公司(MSC)的优势 (勒凡尔登)

ADVANTAGES OF MSC, THE WORLD'S 2ND LARGEST SHIPPING COMPANY, AT LE VERDON

地中海航运公司(MSC)在波尔多勒凡尔登航运站提供各类服务: MSC offers a range of services at the Bordeaux Le Verdon terminal:

. 每周固定一天支线运输,投入一艘舱容为 868 标准箱(TEUs)的集装箱船舶进行运营,轮换安排

. A weekly feeder service on a fixed day rotation with an 868-TEU ship :

安特卫普(周二) Antwerp (Tuesday) 勒凡尔登(周五) Le Verdon (Friday) 蒙托伊尔(周六) Montoir (Saturday) 和安特卫普(周一) Antwerp (Monday)

.提供安特卫普至各地的地中海航运公司(MSC) 进出口服务 (北美、南美、亚洲、非洲大陆、波罗的海地区、地中海、 阿拉伯海湾、印度/巴基斯坦、印度洋、澳大利亚

/新西兰·····) Connections with all MSC import and export services at Antwerp: North America, South America, Asia, African Continent, Baltic countries, Mediterranean, Arabian Gulf, India / Pakistan, Indian Ocean, Australia / New-Zealand...

#### 世界排名第三的达飞轮船有限公司(CMA CGM) 的优势(巴森)

STRENGTHS OF CMA CGM, THE WORLD'S 3RD LARGEST SHIPPING COMPANY, AT BASSENS

达飞轮船有限公司(CMA CGM)在波尔多巴森航运站提供以下服务: From Bordeaux Bassens, CMA CGM offers the following services:

From Bordeaux Bassens, CMA CGM offers the following services . 每周固定一天支线运输,投入一艘舱容为 870 标准箱(TEUs)的集 装箱船舶进行运营,轮换安排:

. A weekly service on a fixed day rotation with an 870-TEU feeder ship:

- ▼波尔多(周三和周四)Bordeaux (Wednesday and Thursday) 上蒙托伊尔(周五) Montoir (Friday)
- ·提供蒙托伊尔至安的列斯群岛与非洲航运服务 (包括达贸轮船有限公司(**Delmas**) Connections with services to the Caribbean& Africa (including Delmas) at Montoir.
- ·提供勒阿弗尔至各地的达飞轮船有限公司 (CMACGM)进出口服务:亚洲、中东、印度次大陆、印度洋、地中海、北非、美国、中美和南美、太平洋。

Connections with all CMA CGM import and export services at Le Havre : Asia, Middle East, Indian Sub-Continent, Indian Ocean, Mediterranean, North Africa, United States, Central and South America, Pacific.